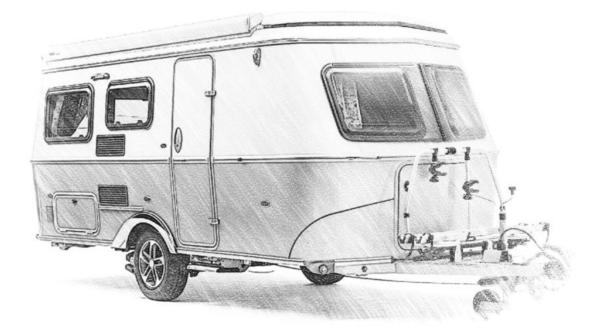

0           | 0           | 0           | 0           | 0           | 10                 |
| V8020030  | Multimedia Package I               | 1,110   | 0           | 0           | 0           | 0           | 0           | 0           | 0           | 0           | 0           | 0           | 0           | 12                 |
| V8020031  | Multimedia Package II              | 1,770   | 0           | 0           | 0           | 0           | 0           | 0           | 0           | 0           | 0           | 0           | 0           | 17                 |
|           |                                    |         |             |             |             |             |             |             |             |             |             |             |             |                    |



Standard equipment
 On request (no extra cost)

O Optional equipment — Not possible Available in package

 $\Delta$ Not known at the time of publication

Further information from p. 27



The factory installation of optional equipment increases the actual mass of the vehicle and reduces the payload. The specified additional weight for packages and optional equipment shows the additional weight compared with the standard equipment of the respective model or layout. The total weight of the selected optional equipment must not exceed the mass for optional equipment specified by the manufacturer in the model overviews. This is an imputed value determined for



|                                                                                | Touring 820              |
|---------------------