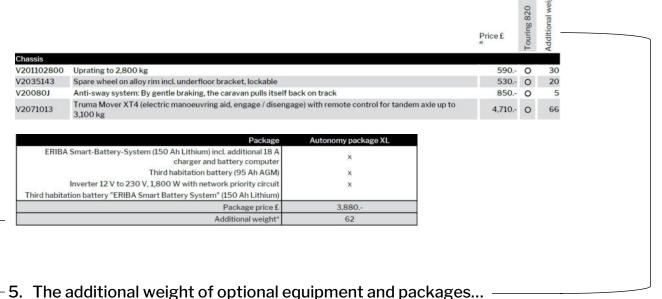

# **OPTIONAL EXTRAS ERIBA TOURING**

|            |                                                                                                                                                                        | Price £ | Touring 310 | Touring 320 | Touring 420 | Touring 430 | Touring 530 | Touring 540 | Touring 542 | Touring 550 | Touring 560 | Touring 630 | Touring 642 | Additional we |
|------------|------------------------------------------------------------------------------------------------------------------------------------------------------------------------|---------|-------------|-------------|-------------|-------------|-------------|-------------|-------------|-------------|-------------|-------------|-------------|---------------|
| Chassis    |                                                                                                                                                                        |         |             |             |             |             | _           |             |             |             |             |             |             |               |
| V201001000 | Uprating to 1,000 kg                                                                                                                                                   | 350     |             | _           | _           | _           | _           | _           | _           | _           | _           | _           | _           | 0             |
| V201101050 | Uprating to 1,050 kg                                                                                                                                                   | 350     | 0           | 0           | _           | _           | -           | -           | -           | -           | -           | —           | —           | 0             |
| V201101200 | Uprating to 1,200 kg                                                                                                                                                   | 400     | _           | _           | 0           | 0           | -           | -           | -           | _           | _           | _           | _           | 0             |
| V201101300 | Uprating to 1,300 kg                                                                                                                                                   | 400     | -           | -           | 0           | 0           | -           | -           | -           | -           | -           | —           | —           | 0             |
| V201101400 | Uprating to 1,400 kg                                                                                                                                                   | 400     | _           | _           | _           | _           | 0           | 0           | 0           | 0           | 0           | _           |             | 15            |
| V201101500 | Uprating to 1,500 kg                                                                                                                                                   | 400     | _           | _           | _           | —           | 0           | 0           | 0           | 0           | 0           | -           | -           | 15            |
| V201101500 | Uprating to 1,500 kg                                                                                                                                                   | 400     | _           | _           | _           | _           | _           | _           | _           | _           | _           | 0           | 0           | 0             |
| V201101600 | Uprating to 1,600 kg                                                                                                                                                   | 400     | -           | -           | -           | -           | -           | -           | -           | -           | -           | 0           | 0           | 0             |
| V2029512   | Jockey wheel with integrated load indicator                                                                                                                            | 90      | 0           | 0           | 0           | 0           | 0           | 0           | 0           | 0           | 0           | 0           | 0           | 0             |
| V30630J    | Stone guard protection                                                                                                                                                 | 200     |             |             |             |             |             |             |             |             |             |             |             | 2             |
| V2069110   | Wheel covers in chrome $\frac{1}{2}$                                                                                                                                   | 60      |             |             |             |             |             |             |             |             |             |             |             | 1             |
| V2037510   | Alloy rims, ERIBA 5-star double spoke, anthracite <sup>3) 4)</sup>                                                                                                     | 550     |             |             |             |             |             |             |             |             |             |             |             | 0             |
| V2035111   | Spare wheel on steel rim with bracket (underfloor), lockable $\frac{4}{3}$                                                                                             | 280     | 0           | 0           | 0           | 0           | 0           | 0           | 0           | 0           | 0           | 0           | 0           | 20            |
| V2035143   | Spare wheel on alloy rim incl. underfloor bracket, lockable <sup>3)4)</sup>                                                                                            | 420     | 0           | 0           | 0           | 0           | 0           | 0           | 0           | 0           | 0           | 0           | 0           | 20            |
| V20080J    | Anti-sway system: By gentle braking, the caravan pulls itself back on track                                                                                            | 880     | 0           | 0           | 0           | 0           | 0           | 0           | 0           | 0           | 0           | 0           | 0           | 5             |
| V2071010   | Truma Mover Smart A (electric manoeuvring aid, engage /<br>disengage) with remote control for mono-axle <sup>5)</sup>                                                  | 2,030   | 0           | 0           | 0           | 0           | 0           | 0           | 0           | 0           | 0           | 0           | 0           | 35            |
| Body       |                                                                                                                                                                        |         |             |             |             |             |             |             |             |             |             |             |             |               |
| V3003020   | Sidewalls, front and rear in smooth sheet metal, Colour: White Silver                                                                                                  | 1,020   | 0           | 0           | 0           | 0           | 0           | 0           | 0           | 0           | 0           | 0           | 0           | 5             |
| V3003011   | Side walls, front and rear in smooth alloy skin, Colour: Crystal silver                                                                                                | 1,020   | 0           | 0           | 0           | 0           | 0           | 0           | 0           | 0           | 0           | 0           | 0           | 5             |
| V3016010   | Sleeping roof with Maxi double bed <sup>6)</sup>                                                                                                                       | 3,540   | —           | —           | _           |             | _           | —           | —           | —           | —           | 0           | 0           | 35            |
| V2027610   | Stainless steel bumper                                                                                                                                                 | 590     |             |             |             |             |             |             |             |             |             |             |             | 5             |
| V80095J    | Chrome package with chrome exterior components and chrome<br>wheel arch as well as retro design rear lights                                                            | 590     |             |             |             |             |             |             |             |             |             |             |             | 2             |
| V30300J    | Mosquito net door (entire door height), user-friendly thanks to lateral guidance                                                                                       | 300     |             |             |             |             |             |             |             |             |             |             |             | 5             |
| V30010J    | Waste bin integrated in entrance door                                                                                                                                  | 80      |             |             |             |             |             |             |             |             |             |             |             | 2             |
| V3028011   | Window with blackout blind and mosquito net, LH side, rear                                                                                                             | 320     | 0           | •           | •           | 0           | 0           | •           | •           | 0           | •           | 0           |             | 1             |
| V30600111  | External storage flap, 55 x 29 cm, RH side, rear <sup>7)</sup>                                                                                                         | 280     | 0           | 0           | —           | —           | —           | —           | —           | —           | —           | _           | _           | 1             |
| V30590104  | External storage flap, 55 x 29 cm, LH side, rear <sup>7)</sup>                                                                                                         | 280     | 0           | 0           | _           | _           | -           | -           | -           | -           | _           | -           | _           | 1             |
| V30600112  | External storage flap, 55 x 35 cm, RH side, rear <sup>8)</sup>                                                                                                         | 280     | 0           | —           | —           | —           | —           | —           | —           | —           | —           | _           | _           | 1             |
| V30590105  | External storage flap, 55 x 35 cm, LH side, rear <sup>8)</sup>                                                                                                         | 280     | 0           | -           | _           | _           | -           | -           | -           | -           | _           | -           | _           | 1             |
| V30600110  | External storage flap, 80 x 29 cm, RH side, rear <sup>7)</sup>                                                                                                         | 330     | _           | _           | 0           | 0           | 0           | 0           | —           | 0           | 0           |             |             | 1.5           |
| V30590112  | External storage flap, 80 x 29 cm, LH side, rear <sup>9) 7)</sup>                                                                                                      | 330     | -           | -           | -           | 0           | 0           | 0           | -           | 0           | -           | -           | -           | 1.5           |
| V30600109  | External storage flap, 80 x 35 cm, RH side, rear <sup>8)</sup>                                                                                                         | 330     | —           | —           | —           | 0           | 0           | —           | 0           | 0           | —           | 0           | 0           | 1.5           |
| V30590107  | External storage flap, 80 x 35 cm, LH side, rear <sup>8) 9)</sup>                                                                                                      | 330     | -           | -           | -           | 0           | 0           | -           | 0           | 0           | -           | 0           | 0           | 1.5           |
| V3037012   | Rear flap, 80 x 35 cm <sup>10)</sup>                                                                                                                                   | 330     | 0           | 0           | 0           | 0           | 0           | 0           | —           | 0           | 0           | _           |             | 1.5           |
| V3037013   | Rear flap, 105 cm x 39 cm <sup>8)</sup>                                                                                                                                | 430     | -           | -           | -           | -           | 0           | -           | 0           | 0           | -           | 0           | 0           | 1.5           |
| V30522107  | Roof awning Thule Omnistor 6300 with integrated LED-lighting<br>and adapter, white housing, 280 x 200 cm (expandable with<br>privacy screen, wind and rain protection) | 1,200   | _           | _           | 0           | 0           | -           | -           | -           | -           | -           | -           | -           | 28            |
| V30522120  | Roof awning Thule Omnistor 6300 with integrated LED-lighting<br>and adapter, white housing, 325 x 250 cm (expandable with<br>privacy screen, wind and rain protection) | 1,320   | -           | -           | _           | _           | 0           | 0           | 0           | _           | 0           | _           | _           | 32            |
| V30522130  | Roof awning Thule Omnistor 6300 with integrated LED-lighting<br>and adapter, white housing, 350 x 250 cm (expandable with<br>privacy screen, wind and rain protection) | 1,380   | _           | _           | _           | —           | _           | _           | _           | _           | _           | 0           | 0           | 35.5          |
| V30220J    | Drawbar bike carrier Thule caravan Superb for 2 bicycles, max. load 50 kg $^{\rm 11)}$                                                                                 | 490     | 0           | 0           | 0           | 0           | 0           | 0           | 0           | 0           | 0           | 0           | 0           | 10            |