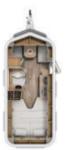

|                                                          | Touring 310                | Touring 320           | Touring 420           | Touring 430         |
|----------------------------------------------------------|----------------------------|-----------------------|-----------------------|---------------------|
| Price £ <sup>a)</sup>                                    | 24,030                     | 24,920                | 26,250                | 26,250              |
| Axle                                                     | Mono                       | Mono                  | Mono                  | Mono                |
| Tyre size                                                | 185 R14 C 102 L            | 185 R14 C 102 L       | 185 R14 C 102 L       | 185 R14 C 102 L     |
| Overall length (cm)                                      | 506                        | 506                   | 554                   | 554                 |
| Body length (exterior) (cm)                              | 371                        | 371                   | 421                   | 421                 |
| Total width (cm)                                         | 200                        | 200                   | 200                   | 200                 |
| Interior length (cm)                                     | 366                        | 366                   | 416                   | 416                 |
| Interior width (cm)                                      | 190                        | 190                   | 190                   | 190                 |
| Overall height (cm)                                      | 227                        | 227                   | 227                   | 227                 |
| Roof type                                                | Pop-up roof                | Pop-up roof           | Pop-up roof           | Pop-up roof         |
| Headroom in living area (cm)                             | 195                        | 195                   | 195                   | 195                 |
| A-measurement awning (cm)                                | 635                        | 635                   | 700                   | 700                 |
| Mass in running order (kg) (+/-5%)*                      | 795 (755 - 835)*           | 824 (783 - 865)*      | 907 (862 - 952)*      | 917 (871 - 963)*    |
| Manufacturer-specified mass for optional equipment (kg)* | 18/1180/1680               | 99/149O               | 106/2060/3060         | 96/1960/2960        |
| Technically permissible maximum laden mass (kg)*         | 900/10000/10500            | 1000/1050O            | 1100/1200 O/1300 O    | 1100/12000/13000    |
| Maximum nose weight (kg)                                 | 100                        | 100                   | 100                   | 100                 |
| Insulation floor / side walls / roof (mm)                | 35/28/26                   | 35/28/26              | 35/28/26              | 35/28/26            |
| Bed dimension: Front bed, L x W (cm)                     | 188 x 73 - 53 / 188 x 73 O |                       |                       | 188 x 73 - 60       |
| Bed dimension: Rear bed, L x W (cm)                      | 188 x 140                  | 188 x 140             | 190 x 188             | 188 x 140           |
| Bed dimension: Sleeping roof, L x W (cm)                 |                            |                       |                       |                     |
| Berths                                                   | 3                          | 2                     | 2                     | 3                   |
| Burner hob                                               | 2                          | 2                     | 2                     | 2                   |
| Refrigerator volume incl. freezer (I)                    | 81 (10)                    | 81 (10)               | 81 (10)               | 81 (10)             |
| Heating type                                             | Gas heating, 3.5 kW        | Gas heating, 3.5 kW   | Gas heating, 3.5 kW   | Gas heating, 3.5 kW |
| Gas bottle storage (Filling weight)                      | 2x 5kg                     | 2x 5kg                | 2x 5kg                | 2x 5kg              |
| Fresh water supply (I)                                   | 12/30O                     | 12/12/30 ()           | 12/12/30 ()           | 12/12/30 ()         |
| Warm water tank (I)                                      | Electric boiler 5 I O      | Electric boiler 5 I O | Electric boiler 5 I O | Electric boiler 510 |
| Sockets: 230 V                                           | 2-40                       | 3-50                  | 3-50                  | 3-50                |
| Sockets: USB                                             | 20                         | 20                    | 20                    | 20                  |