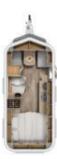

|                                                          | Touring 630                          | Touring 642                          |
|----------------------------------------------------------|--------------------------------------|--------------------------------------|
| Price £ <sup>a)</sup>                                    | 32,240                               | 32,240                               |
| Axle                                                     | Mono                                 | Mono                                 |
| Tyre size                                                | 185 R14 C 102 L                      | 185 R14 C 102 L                      |
| Overall length (cm)                                      | 646                                  | 646                                  |
| Body length (exterior) (cm)                              | 523                                  | 523                                  |
| Total width (cm)                                         | 219                                  | 219                                  |
| Interior length (cm)                                     | 511                                  | 511                                  |
| Interior width (cm)                                      | 210                                  | 210                                  |
| Overall height (cm)                                      | 227 / 238 O                          | 227 / 238 O                          |
| Roof type                                                | Sleeping roof O                      | Sleeping roof O                      |
| Headroom in living area (cm)                             | 195                                  | 195                                  |
| A-measurement awning (cm)                                | 775                                  | 775                                  |
| Mass in running order (kg) (+/-5%)*                      | 1225 (1164 - 1286)*                  | 1240 (1178 - 1302)*                  |
| Manufacturer-specified mass for optional equipment (kg)* | 53/1530/2530                         | 38/138O/238O                         |
| Technically permissible maximum laden mass (kg)*         | 1400/15000/16000                     | 1400/15000/16000                     |
| Maximum nose weight (kg)                                 | 100                                  | 100                                  |
| Insulation floor / side walls / roof (mm)                | 35/28/26                             | 35/28/26                             |
| Bed dimension: Front bed, L x W (cm)                     | 205 x 94 - 90                        | 205 x 94 - 83                        |
| Bed dimension: Rear bed, L x W (cm)                      | 205 x 155                            | 210 - 200 x 205                      |
| Bed dimension: Sleeping roof, L x W (cm)                 | 200 x 138 O                          | 200 x 138 O                          |
| Berths                                                   | 3-50                                 | 3-50                                 |
| Burner hob                                               | 2                                    | 2                                    |
| Refrigerator volume incl. freezer (I)                    | 133 (12)                             | 133 (12)                             |
| Heating type                                             | Gas heating, integrated boiler, 4 kW | Gas heating, integrated boiler, 4 kW |
| Gas bottle storage (Filling weight)                      | 2x 5kg                               | 2x 5kg                               |
| Fresh water supply (I)                                   | 45                                   | 45                                   |
| Warm water tank (I)                                      | Gas boiler 10 l                      | Gas boiler 10 l                      |
| Sockets: 230 V                                           | 3-50                                 | 3-50                                 |
| Sockets: USB                                             | 20                                   | 20                                   |
|                                                          |                                      |                                      |