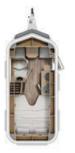

|                                                          | Touring 530       | Touring 540        |
|----------------------------------------------------------|-------------------|--------------------|
| Axle                                                     | Mono              | Mono               |
| Tyre size                                                | 185 R14 C 102 L   | 185 R14 C 102 L    |
| Overall length (cm)                                      | 599               | 599                |
| Body length (exterior), approx. cm                       | 471               | 471                |
| Gesamtbreite (cm)                                        | 210               | 210                |
| Interior length (cm)                                     | 466               | 466                |
| Interior width (cm)                                      | 200               | 200                |
| Overall height (cm)                                      | 227               | 227                |
| Roof type                                                | Pop-up roof       | Pop-up roof        |
| Headroom in living area (cm)                             | 195               | 195                |
| A-measurement awning (cm)                                | 730               | 730                |
| Mass in running order (kg) (+/-5%)*                      | 990 (941 - 1040)* | 997 (947 - 1047)   |
| Manufacturer-specified mass for optional equipment (kg)* | 223/313O          | 211/301O           |
| Technically permissible maximum laden mass (kg)*         | 1300/14000        | 1300/1400 <b>O</b> |
|                                                          |                   |                    |

|                                                          | Touring 530          | Touring 540          | Touring 542          | Touring 550                     | Touring 560           |
|----------------------------------------------------------|----------------------|----------------------|----------------------|---------------------------------|-----------------------|
|                                                          | Touring 550          | Touring 540          | Touring 542          | Touring 550                     | Tourning 560          |
| Price £ <sup>a</sup>                                     | 27,140               | 27,850               | 27,850               | 28,110                          | 28,110                |
| Axle                                                     | Mono                 | Mono                 | Mono                 | Mono                            | Mono                  |
| Tyre size                                                | 185 R14 C 102 L                 | 185 R14 C 102 L       |
| Overall length (cm)                                      | 599                  | 599                  | 599                  | 599                             | 599                   |
| Body length (exterior) (cm)                              | 471                  | 471                  | 471                  | 471                             | 471                   |
| Total width (cm)                                         | 210                  | 210                  | 210                  | 210                             | 210                   |
| Interior length (cm)                                     | 466                  | 466                  | 466                  | 466                             | 466                   |
| Interior width (cm)                                      | 200                  | 200                  | 200                  | 200                             | 200                   |
| Overall height (cm)                                      | 227                  | 227                  | 227                  | 227                             | 227                   |
| Roof type                                                | Pop-up roof          | Pop-up roof          | Pop-up roof          | Pop-up roof                     | Pop-up roof           |
| Headroom in living area (cm)                             | 195                  | 195                  | 195                  | 195                             | 195                   |
| A-measurement awning (cm)                                | 730                  | 730                  | 730                  | 730                             | 730                   |
| Mass in running order (kg) (+/-5%)*                      | 990 (941 - 1040)*    | 997 (947 - 1047)*    | 995 (945 - 1045)*    | 1007 (957 - 1057)*              | 1057 (1004 - 1110)*   |
| Manufacturer-specified mass for optional equipment (kg)* | 223/3080/4080        | 211/296 ()/396 ()    | 218/3030/4030        | 196/2810/3810                   | 146/231O/331C         |
| Technically permissible maximum laden mass (kg)*         | 1300/1400O/<br>1500O | 1300/1400O/<br>1500O | 1300/1400O/<br>1500O | 1300/1400O/<br>1500O            | 1300/1400O/<br>1500O  |
| Maximum nose weight (kg)                                 | 100                  | 100                  | 100                  | 100                             | 100                   |
| Insulation floor / side walls / roof (mm)                | 35/28/26             | 35/28/26             | 35/28/26             | 35/28/26                        | 35/28/26              |
| Bed dimension: Front bed, L x W (cm)                     | 198 x 98 - 94        | 198 x 73 - 60        | 198 x 73 - 60        | 180 x 78 - 100 / 180<br>x 100 O | 180 x 74 / 180 x 72   |
| Bed dimension: Rear bed, L x W (cm)                      | 198 x 140            | 190 x 198            | 190 x 198            | 198 x 140                       | 198 x 140             |
| Bed dimension: Sleeping roof, L x W (cm)                 |                      |                      |                      |                                 |                       |
| Berths                                                   | 3                    | 3                    | 3                    | 3-40                            | 4                     |
| Burner hob                                               | 2                    | 2                    | 2                    | 2                               | 2                     |
| Refrigerator volume incl. freezer (I)                    | 81 (10)              | 81 (10)              | 81 (10)              | 81 (10)                         | 133 (12)              |
| Heating type                                             | Gas heating, 3.5 kW             | Gas heating, 3.5 kW   |
| Gas bottle storage (Filling weight)                      | 2x 5kg               | 2x 5kg               | 2x 5kg               | 2x 5kg                          | 2x 5kg                |
| Fresh water supply (I)                                   | 12/12/30O            | 12/12/300            | 12/12/30 ()          | 12/12/30 ()                     | 12/12/30 ()           |
| Warm water tank (I)                                      | Electric boiler 510  | Electric boiler 510  | Electric boiler 510  | Electric boiler 510             | Electric boiler 5 I C |
| Sockets: 230 V                                           | 3-50                 | 3-50                 | 3-50                 | 3-50                            | 3-50                  |
| Sockets: USB                                             | 20                   | 20                   | 20                   | 20                              | 2-40                  |
|                                                          |                      |                      |                      |                                 |                       |