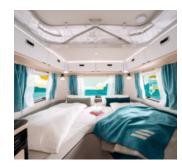

.



#### Travel small – live big: No problem with the Isabella awning for all Touring model ranges

The living area of your Touring caravan can be easily extended with a tent, enabling you to make use of the area outdoors when camping. Whatever the weather does.



Thule Sun and Rain Blockers – the perfect additions to your awning

The Sun and Rain Blockers for your awning provide effective protection from the weather. They are available in different sizes for the front and both sides of your awning.



#### ERIBA winter canvas

The protective winter canvas, specially designed for the ERIBA Touring, is light, breathable and tear-proof. It is also a perfect fit and can be attached in just a few minutes. The three-piece set consists of left and right side walls, as well as a roof piece.





#### **ERIBA** blankets and towels

Outstanding quality and colourcoordinated with the interior – the ERIBA Colour Collection. The blankets and towels are available in the colours NUGGET GOLD, HARBOUR BLUE, SIMPLY TAUPE and TANGO RED.



#### **ERIBA** insulation

Whether or not the pop-top roof has a bed, the insulation from ERIBA Original Accessories provides effective protection from the cold. It is attached in front of the canvas material of the roof from inside. This means that it can also be used in cold weather without any problems.

#### **ERIBA** toiletry bag

The ERIBA toiletry bag is a must-have on holiday. Available in the colours SIMPLY TAUPE, HARBOUR BLUE and NUGGET GOLD, it boasts an eye-catching look inspired by the original design of the ERIBA Touring and is a handy litt